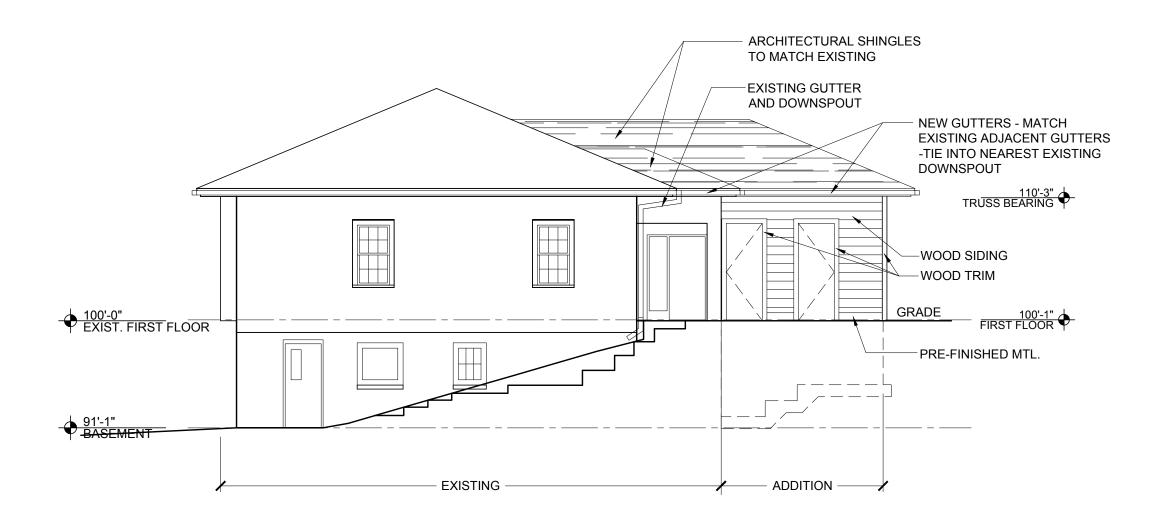

### NORTH EXTERIOR ELEVATION





# 0 1'2' 4' SCALE



### SOUTH EXTERIOR ELEVATION





### EAST EXTERIOR ELEVATION



■ ARCHITECTURE

■ LANDSCAPE ARCHITECTURE

■ INTERIOR DESIGN

ENGINEERING

■ TECHNOLOGY

■ 704 EAST HOWARD STREET

www.arimn.com

HIBBING, MINNESOTA 55746 tel: 218.263.6868

fax: 218.722.6803

■ 126 EAST SUPERIOR STREET DULUTH, MINNESOTA 55802

tel: 218.727.8481 fax: 218.722.8483

2 A2.1

## CITY OF DULUTH LAFAYETTE COMMUNITY CENTER



#### DULUTH, MINNESOTA

PROJECT NO.:

DATE:

DRAWN BY:

REVISIONS:

I HEREBY CERTIFY THAT THIS PLAN, SPECIFICATION, OR REPORT WAS PREPARED BY ME OR UNDER MY DIRECT SUPERVISION, AND THAT I AM A DULY LICENSED PROFESSIONAL ARCHITECT UNDER THE LAWS OF THE STATE OF AMPLIES OF A.

EXTERIOR ELEVATIONS