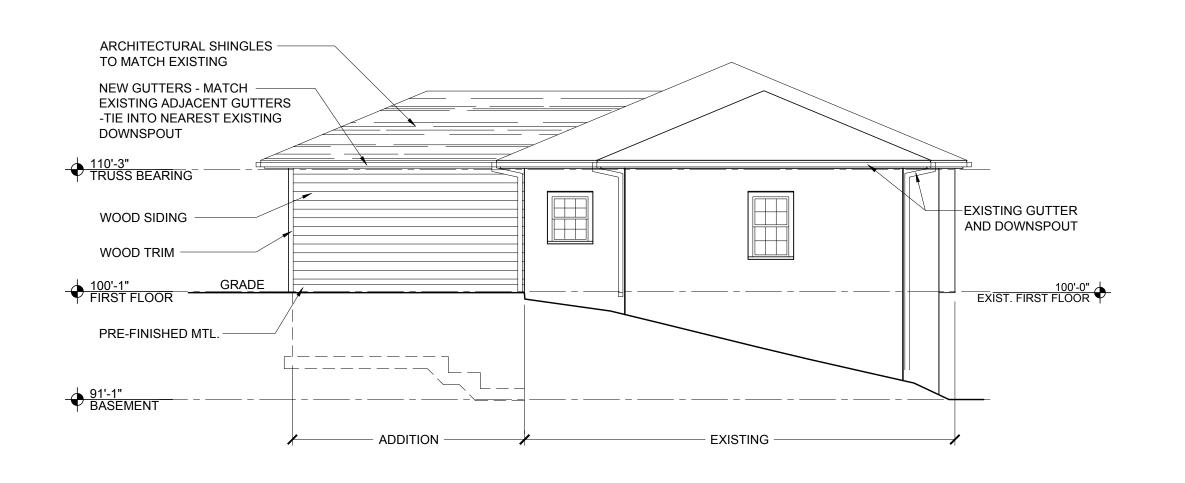

### NORTH EXTERIOR ELEVATION





# 0 1'2' 4' SCALE



### SOUTH EXTERIOR ELEVATION





### EAST EXTERIOR ELEVATION



■ ARCHITECTURE

■ LANDSCAPE ARCHITECTURE

■ INTERIOR DESIGN

ENGINEERING

■ TECHNOLOGY

■ 704 EAST HOWARD STREET

www.arimn.com

HIBBING, MINNESOTA 55746 tel: 218.263.6868

fax: 218.722.6803

■ 126 EAST SUPERIOR STREET DULUTH, MINNESOTA 55802

tel: 218.727.8481 fax: 218.722.8483

2 A2.1

## CITY OF DULUTH LAFAYETTE COMMUNITY CENTER



#### DULUTH, MINNESOTA

PROJECT NO.:

DATE:

DRAWN BY:

REVISIONS:

I HEREBY CERTIFY THAT THIS PLAN, SPECIFICATION, OR REPORT WAS PREPARED BY ME OR UNDER MY DIRECT SUPERVISION, AND THAT I AM A DULY LICENSED PROFESSIONAL ARCHITECT UNDER THE LAWS OF THE STATE OF AMPLIES OF A.

EXTERIOR ELEVATIONS