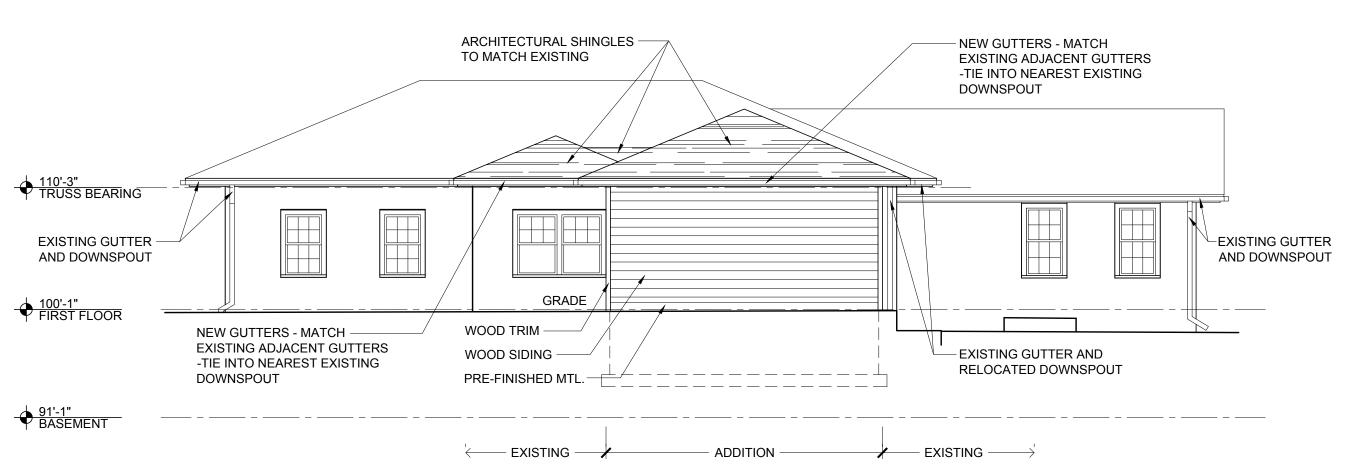

### NORTH EXTERIOR ELEVATION





# 0 1'2' 4' SCALE



### SOUTH EXTERIOR ELEVATION





### EAST EXTERIOR ELEVATION



■ ARCHITECTURE

■ LANDSCAPE ARCHITECTURE

■ INTERIOR DESIGN

ENGINEERING

■ TECHNOLOGY

■ 704 EAST HOWARD STREET

www.arimn.com

HIBBING, MINNESOTA 55746 tel: 218.263.6868

fax: 218.722.6803

■ 126 EAST SUPERIOR STREET DULUTH, MINNESOTA 55802

tel: 218.727.8481 fax: 218.722.8483

2 A2.1

## CITY OF DULUTH LAFAYETTE COMMUNITY CENTER



#### DULUTH, MINNESOTA

PROJECT NO.:

DATE:

DRAWN BY:

REVISIONS:

I HEREBY CERTIFY THAT THIS PLAN, SPECIFICATION, OR REPORT WAS PREPARED BY ME OR UNDER MY DIRECT SUPERVISION, AND THAT I AM A DULY LICENSED PROFESSIONAL ARCHITECT UNDER THE LAWS OF THE STATE OF AMPLIES OF A.

EXTERIOR ELEVATIONS