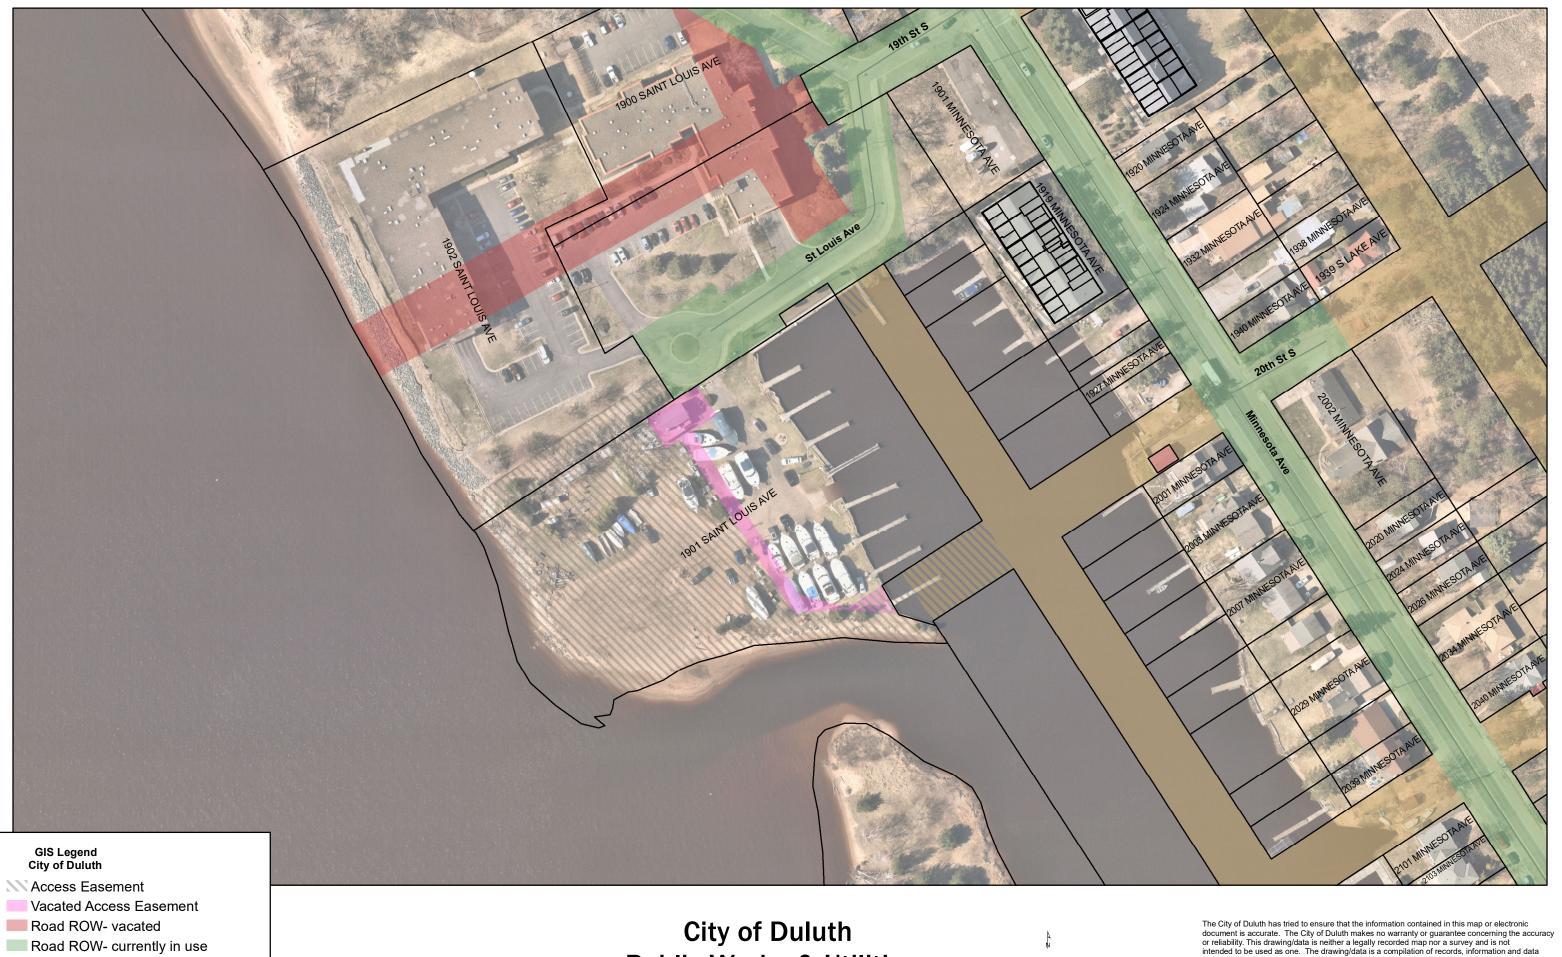

**Public Works & Utilities** 

Road ROW- Dedicated, but not built

Date: 3/10/2023

1 inch = 100 feet

The City of Duluth has tried to ensure that the information contained in this map or electronic document is accurate. The City of Duluth makes no warranty or guarantee concerning the accuracy or reliability. This drawing/data is neither a legally recorded map nor a survey and is not intended to be used as one. The drawing/data is a compilation of records, information and data located in various City, County and State offices and other sources affecting the area shown and is to be used for reference purposes only. The City of Duluth shall not be liable for errors contained within this data provided or for any damages in connection with the use of this information contained within